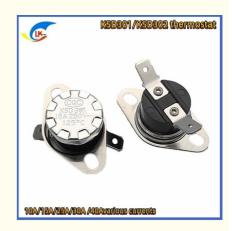

# Ksd301 Series Temperature Control Switch Copper Pin Normally Open 250V 10A/16A/30A

# **Product Specification**

Name: Ksd301 Series Temperature Control Switch

Operating Voltage: 250VOverload Current: 10A

Operating Temperature: Temperature Multiple Choice
 Material: Bakelite, Copper Flat Feet
 Type: Temperature Controller

Contact Life: 50,000 Times (number Of Actions)
 Contact Form: Normally Open, Normally Closed

Temperature Accuracy: ±5°C
 Insulation Resistance: 100Ω

Highlight: Ksd301 Series Over Heat Protector,

Temperature Control Overheat Protector,