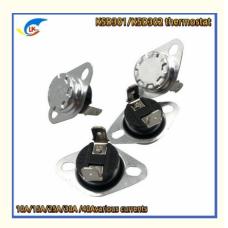

# Ksd301 Series Temperature Control Switch Copper Pin Normally Open 250V 10A/16A/30A

# **Product Specification**

Name: Ksd301 Series Temperature Control Switch

Operating Voltage: 250VOverload Current: 10A

Operating Temperature: Temperature Multiple Choice
 Material: Bakelite, Copper Flat Feet
 Type: Temperature Controller

Contact Life: 50,000 Times (number Of Actions)
 Contact Form: Normally Open, Normally Closed

Temperature Accuracy: ±5°C
 Insulation Resistance: 100Ω

Highlight: Ksd301 Series Over Heat Protector,

Temperature Control Overheat Protector,