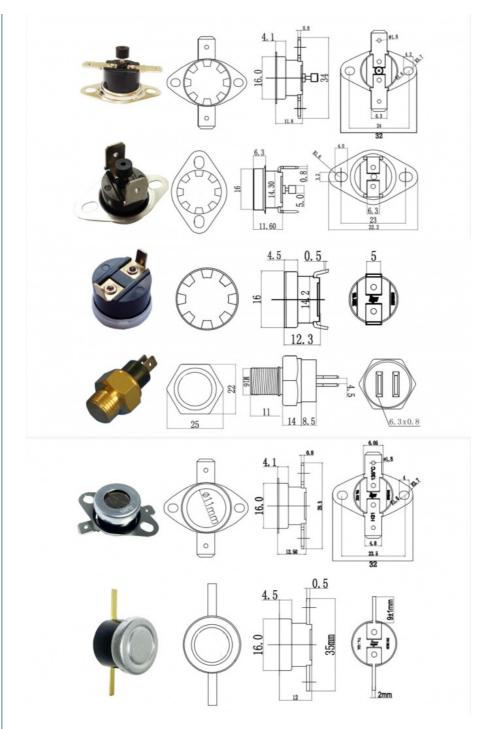

# **Product Specification**

Name: Ksd301 Series Temperature Control Switch

Operating Voltage: 250VOverload Current: 10A

Operating Temperature: Temperature Multiple Choice
 Material: Bakelite, Copper Flat Feet
 Type: Temperature Controller

Contact Life: 50,000 Times (number Of Actions)
 Contact Form: Normally Open, Normally Closed

Temperature Accuracy: ±5°C
 Insulation Resistance: 100Ω

Highlight: Ksd301 Series Over Heat Protector,

Temperature Control Overheat Protector,

#### **Technical Parameters:**

| Electric intensity    | AC2000V 50/60Hz lasts 1min, no breakdown or flashover |
|-----------------------|-------------------------------------------------------|
| Contact resistance    | 50mΩ                                                  |
| Lnsulation resistance | 100ΜΩ                                                 |
| Response speed        | ≤1°C/min                                              |
| Operation cycles      | 30000                                                 |
| Action temperature    | 0°C-250°C                                             |
| Product certification | UL VDE CQC ROHS                                       |