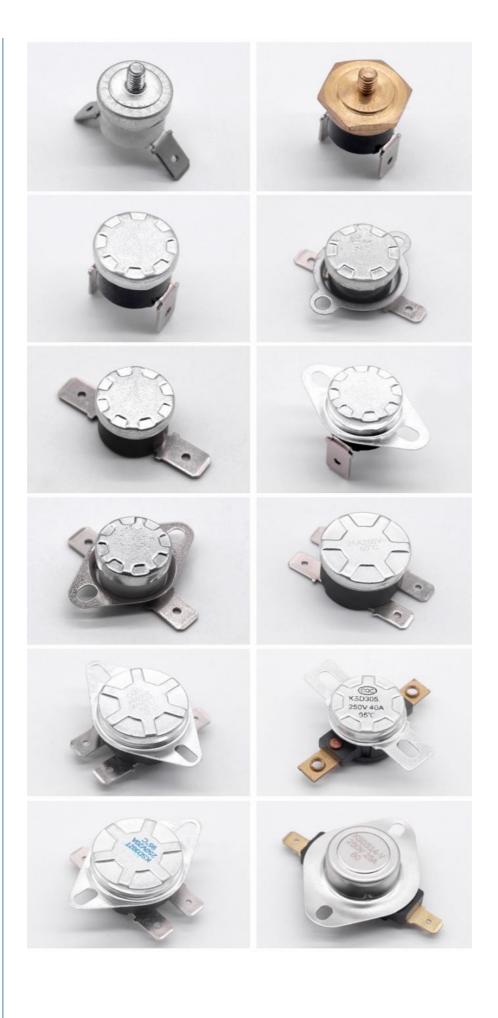

# More Images

### KSD301 thermostat structural features:

KSD301 series jump-type thermostat is a small bimetallic thermostat, which is a temperature relay device. The principle of instantaneous beating of a disc-shaped bimetal piece under the action of temperature is used to make the contacts move quickly through the action of the mechanism to achieve the purpose of disconnecting or connecting the circuit. Its working temperature is fixed and does not require adjustment; its action is reliable and crisp, with small arc; long service life; and little radio interference.