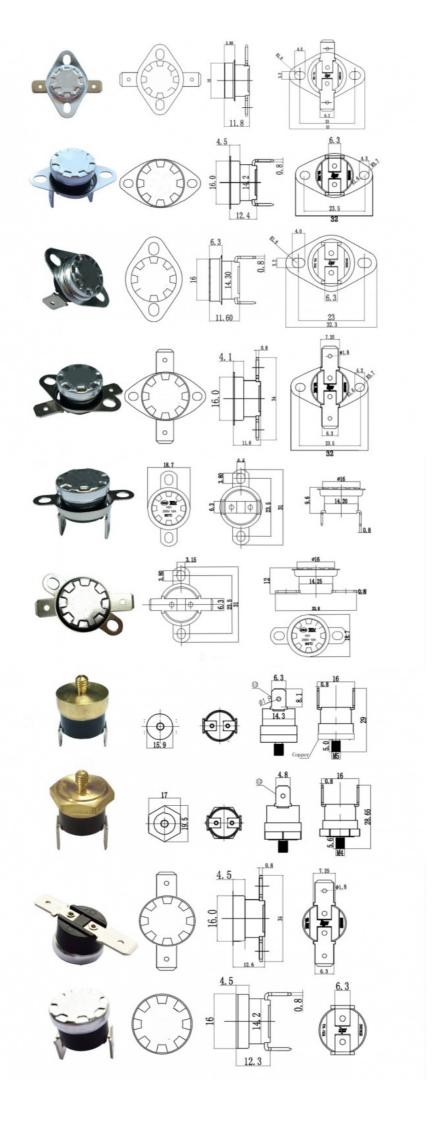

# **Product Specification**

Name: Ksd301 Series Temperature Control Switch

Operating Voltage: 250VOverload Current: 10A

Operating Temperature: Temperature Multiple Choice
 Material: Bakelite, Copper Flat Feet
 Type: Temperature Controller

Contact Life: 50,000 Times (number Of Actions)
 Contact Form: Normally Open, Normally Closed

Temperature Accuracy: ±5°C
 Insulation Resistance: 100Ω

Highlight: Ksd301 Series Over Heat Protector,

Temperature Control Overheat Protector,

#### **Technical Parameters:**

| Electric intensity    | AC2000V 50/60Hz lasts 1min, no breakdown or flashover |
|-----------------------|-------------------------------------------------------|
| Contact resistance    | 50mΩ                                                  |
| Lnsulation resistance | 100ΜΩ                                                 |
| Response speed        | ≤1°C/min                                              |
| Operation cycles      | 30000                                                 |
| Action temperature    | 0°C-250°C                                             |
| Product certification | UL VDE CQC ROHS                                       |