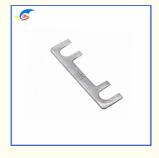

# ANG-H2 Fork Bolt Car Fuse Spiral Flat Plate Fuse 30-200A Zinc Alloy Material

# **Product Specification**

Product Name: Flat ANG Strip Fuse

Rated Current: 25A-175ARated Voltage: 32V DC

Metal: Zinc Alloy, Phosphor Copper Alloy

• Fusing Speed: Middle

Plating: Nickel PlatingType: Flat TypeUsage: Automotive

# Mini Stud Bolt On Automotive Car Flat Type ANG Strip ANS Bolt-down Fuse

ANG Strip Auto Fuse

Current: 25A-175A

Voltage: 32VDC

Material: Zinc Alloy, Phosphor Copper Alloy

Fusing speed: Middle

Type: Flat type

250%

| Certification: ROHS |             |
|---------------------|-------------|
| %Rating current     | Fusing time |
| /ortaing current    | Min         |
| 130%                | 1h          |

| Part No | Rated current(A) |
|---------|------------------|
| ANG 25  | 25 A             |
| ANG 30  | 30 A             |
| ANG 35  | 35 A             |
| ANG 40  | 40 A             |
| ANG 50  | 50 A             |
| ANG 60  | 60 A             |
| ANG 80  | 80 A             |
| ANG 110 | 110 A            |
| ANG 150 | 150 A            |
| ANG 175 | 175 A            |