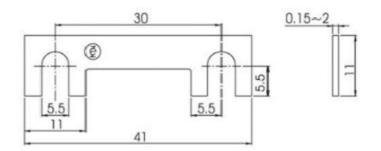

# **Product Specification**

Product Name: Flat ANG Strip Fuse

Rated Current: 25A-175ARated Voltage: 32V DC

Metal: Zinc Alloy, Phosphor Copper Alloy

• Fusing Speed: Middle

Plating: Nickel PlatingType: Flat TypeUsage: Automotive

# Mini Stud Bolt On Automotive Car Flat Type ANG Strip ANS Bolt-down Fuse

ANG Strip Auto Fuse

Current: 25A-175A

Voltage: 32VDC

Material: Zinc Alloy, Phosphor Copper Alloy

Fusing speed: Middle

Type: Flat type

250%

| Certification: ROHS |             |
|---------------------|-------------|
| %Rating current     | Fusing time |
| /ortaing current    | Min         |
| 130%                | 1h          |

| Part No | Rated current(A) |
|---------|------------------|
| ANG 25  | 25 A             |
| ANG 30  | 30 A             |
| ANG 35  | 35 A             |
| ANG 40  | 40 A             |
| ANG 50  | 50 A             |
| ANG 60  | 60 A             |
| ANG 80  | 80 A             |
| ANG 110 | 110 A            |
| ANG 150 | 150 A            |
| ANG 175 | 175 A            |