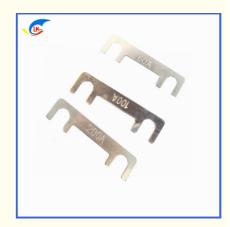

# ANG-H2 Fork Bolt Car Fuse Spiral Flat Plate Fuse 30-200A Zinc Alloy Material

# **Product Specification**

Product Name: Flat ANG Strip Fuse

Rated Current: 25A-175ARated Voltage: 32V DC

Metal: Zinc Alloy, Phosphor Copper Alloy

• Fusing Speed: Middle

Plating: Nickel PlatingType: Flat TypeUsage: Automotive

# Mini Stud Bolt On Automotive Car Flat Type ANG Strip ANS Bolt-down Fuse

ANG Strip Auto Fuse

Current: 25A-175A

Voltage: 32VDC

Material: Zinc Alloy, Phosphor Copper Alloy

Fusing speed: Middle

Type: Flat type

250%

| Certification: ROHS |             |
|---------------------|-------------|
| %Rating current     | Fusing time |
| /ortaing current    | Min         |
| 130%                | 1h          |

| Part No | Rated current(A) |
|---------|------------------|
| ANG 25  | 25 A             |
| ANG 30  | 30 A             |
| ANG 35  | 35 A             |
| ANG 40  | 40 A             |
| ANG 50  | 50 A             |
| ANG 60  | 60 A             |
| ANG 80  | 80 A             |
| ANG 110 | 110 A            |
| ANG 150 | 150 A            |
| ANG 175 | 175 A            |