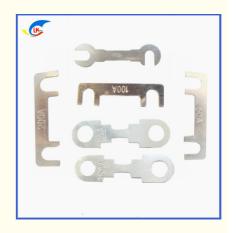

# ANG-H2 Fork Bolt Car Fuse Spiral Flat Plate Fuse 30-200A Zinc Alloy Material

# **Product Specification**

Product Name: Flat ANG Strip Fuse

Rated Current: 25A-175ARated Voltage: 32V DC

Metal: Zinc Alloy, Phosphor Copper Alloy

• Fusing Speed: Middle

Plating: Nickel PlatingType: Flat TypeUsage: Automotive

# Mini Stud Bolt On Automotive Car Flat Type ANG Strip ANS Bolt-down Fuse

ANG Strip Auto Fuse

Current: 25A-175A

Voltage: 32VDC

Material: Zinc Alloy, Phosphor Copper Alloy

Fusing speed: Middle

Type: Flat type

250%

| Certification: ROHS |             |
|---------------------|-------------|
| %Rating current     | Fusing time |
| /ortaing current    | Min         |
| 130%                | 1h          |

| Part No | Rated current(A) |
|---------|------------------|
| ANG 25  | 25 A             |
| ANG 30  | 30 A             |
| ANG 35  | 35 A             |
| ANG 40  | 40 A             |
| ANG 50  | 50 A             |
| ANG 60  | 60 A             |
| ANG 80  | 80 A             |
| ANG 110 | 110 A            |
| ANG 150 | 150 A            |
| ANG 175 | 175 A            |